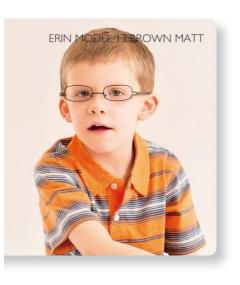

## Erin's World frames - specially formatted to fit individuals with low bridges.

Are you tired of glasses that... are uncomfortable? are too big? keep slipping?

Erin's World frames are custom-designed with shortened temples, extra wide frame fronts, and a lowered bridge. Temples are either 180° spring hinges or TR90. The frames are finished for the real world by using a Titanium memory flex bridge.