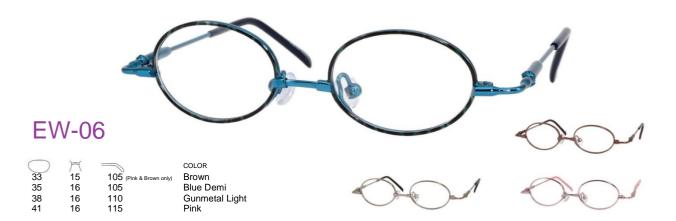

## Erin's World frames - specially formatted to fit individuals with low bridges.

Are you tired of glasses that... are uncomfortable? are too big? keep slipping?

Erin's World frames are custom-designed with shortened temples, extra wide frame fronts, and a lowered bridge. Temples are either 180° spring hinges or TR90. The frames are finished for the real world by using a Titanium memory flex bridge.