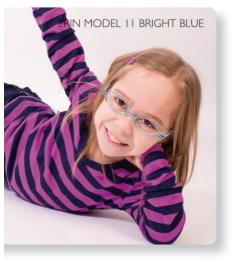

## Erin's World frames - specially formatted to fit individuals with low bridges.

Are you tired of glasses that... are uncomfortable? are too big? keep slipping?

Erin's World frames are custom-designed with shortened temples, extra wide frame fronts, and a lowered bridge. Temples are either 180° spring hinges or TR90. The frames are finished for the real world by using a Titanium memory flex bridge.