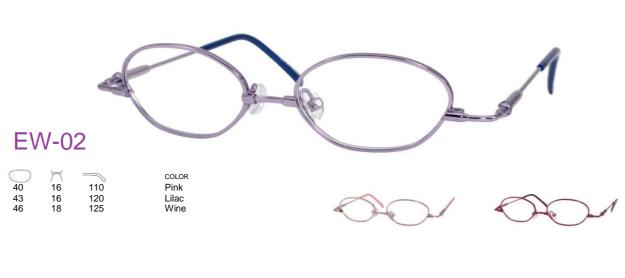

## Erin's World frames - specially formatted to fit individuals with low bridges.

Are you tired of glasses that... are uncomfortable? are too big? keep slipping?

Erin's World frames are custom-designed with shortened temples, extra wide frame fronts, and a lowered bridge. Temples are either 180° spring hinges or TR90. The frames are finished for the real world by using a Titanium memory flex bridge.