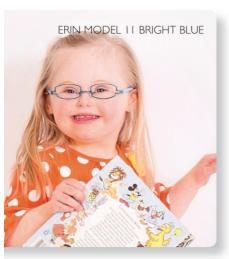

## Erin's World frames - specially formatted to fit individuals with low bridges.

Are you tired of glasses that... are uncomfortable? are too big? keep slipping?

Erin's World frames are custom-designed with shortened temples, extra wide frame fronts, and a lowered bridge. Temples are either 180° spring hinges or TR90. The frames are finished for the real world by using a Titanium memory flex bridge.