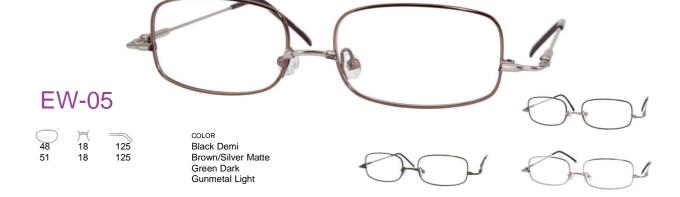

## Erin's World frames - specially formatted to fit individuals with low bridges.

Are you tired of glasses that... are uncomfortable? are too big? keep slipping?

Erin's World frames are custom-designed with shortened temples, extra wide frame fronts, and a lowered bridge. Temples are either 180° spring hinges or TR90. The frames are finished for the real world by using a Titanium memory flex bridge.