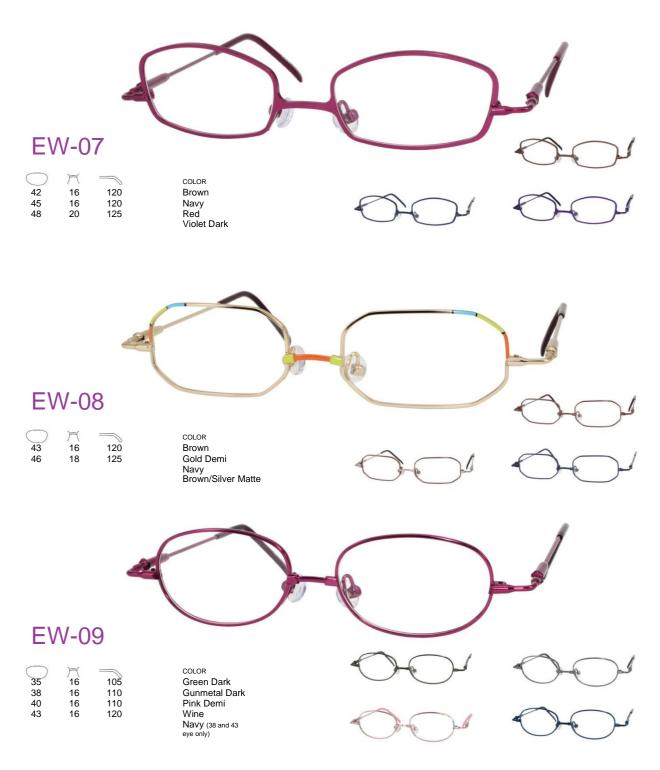

## Erin's World frames - specially formatted to fit individuals with low bridges.

Are you tired of glasses that... are uncomfortable? are too big? keep slipping?

Erin's World frames are custom-designed with shortened temples, extra wide frame fronts, and a lowered bridge. Temples are either 180° spring hinges or TR90. The frames are finished for the real world by using a Titanium memory flex bridge.