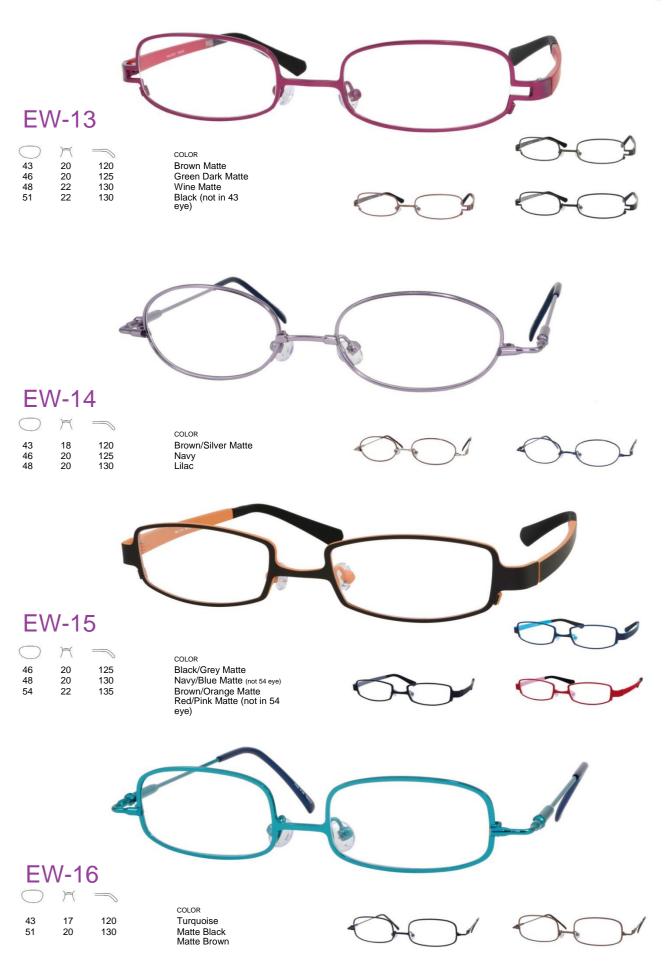

## Erin's World frames - specially formatted to fit individuals with low bridges.

Are you tired of glasses that... are uncomfortable? are too big? keep slipping?

Erin's World frames are custom-designed with shortened temples, extra wide frame fronts, and a lowered bridge. Temples are either 180° spring hinges or TR90. The frames are finished for the real world by using a Titanium memory flex bridge.