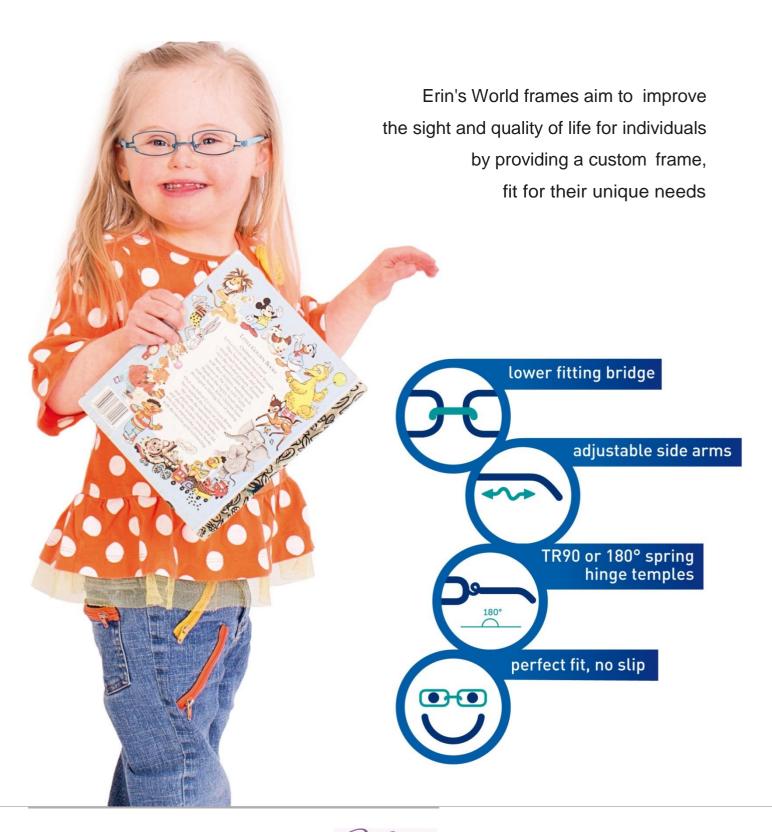

## Erin's World improved sight for A BETTER QUALITY OF LIFE

## Erin's World frames - specially formatted to fit individuals with low bridges.

Are you tired of glasses that... are uncomfortable? are too big? keep slipping?

Erin's World frames are custom-designed with shortened temples, extra wide frame fronts, and a lowered bridge. Temples are either 180° spring hinges or TR90. The frames are finished for the real world by using a Titanium memory flex bridge.