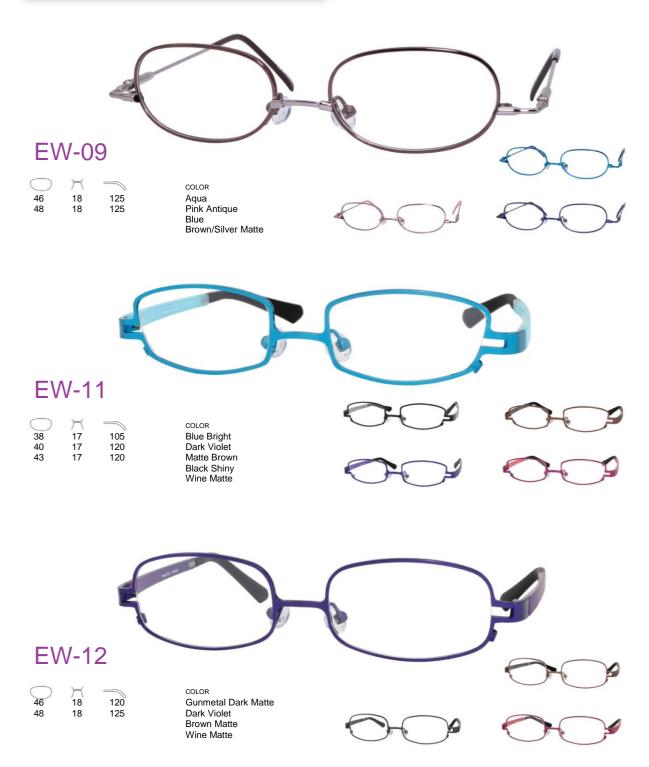

## Erin's World frames - specially formatted to fit individuals with low bridges.

Are you tired of glasses that... are uncomfortable? are too big? keep slipping?

Erin's World frames are custom-designed with shortened temples, extra wide frame fronts, and a lowered bridge. Temples are either 180° spring hinges or TR90. The frames are finished for the real world by using a Titanium memory flex bridge.