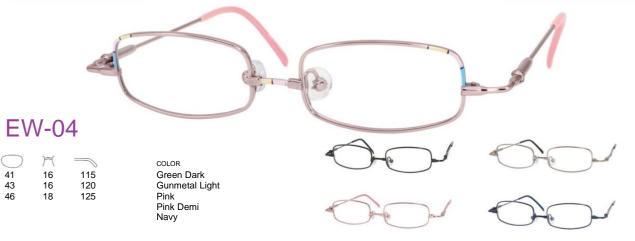

## Erin's World frames - specially formatted to fit individuals with low bridges.

Are you tired of glasses that... are uncomfortable? are too big? keep slipping?

Erin's World frames are custom-designed with shortened temples, extra wide frame fronts, and a lowered bridge. Temples are either 180° spring hinges or TR90. The frames are finished for the real world by using a Titanium memory flex bridge.