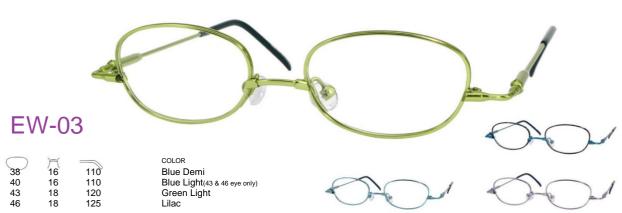

## Erin's World frames - specially formatted to fit individuals with low bridges.

Are you tired of glasses that... are uncomfortable? are too big? keep slipping?

Erin's World frames are custom-designed with shortened temples, extra wide frame fronts, and a lowered bridge. Temples are either 180° spring hinges or TR90. The frames are finished for the real world by using a Titanium memory flex bridge.