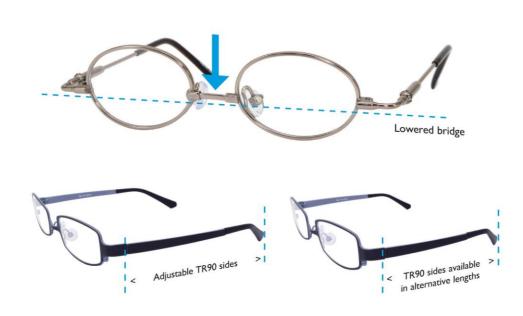

## Erin's World frames - specially formatted to fit individuals with low bridges.

Are you tired of glasses that... are uncomfortable? are too big? keep slipping?

Erin's World frames are custom-designed with shortened temples, extra wide frame fronts, and a lowered bridge. Temples are either 180° spring hinges or TR90. The frames are finished for the real world by using a Titanium memory flex bridge.