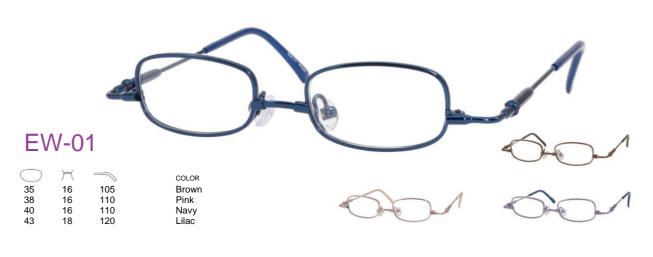

## Erin's World frames - specially formatted to fit individuals with low bridges.

Are you tired of glasses that... are uncomfortable? are too big? keep slipping?

Erin's World frames are custom-designed with shortened temples, extra wide frame fronts, and a lowered bridge. Temples are either 180° spring hinges or TR90. The frames are finished for the real world by using a Titanium memory flex bridge.